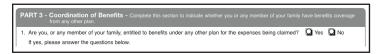

### Part 3: Coordination of benefits

The person you are submitting a claim for may be covered under government plans, or the benefits plan of a spouse. This section helps us determine how your claim should be processed depending on your age and circumstances.

Read this section to determine if any of the questions apply to you. If you are claiming for yourself or a family member, and are covered under the benefits plan of a spouse (common law or married), provide the name of your spouse's insurer, and the policy number.

If you or any other family member is covered under a benefits plan other than this Great-West plan, check "Yes" when asked, "Are you or any other member of your family entitled to benefits under any other plan for the expenses being claimed?"