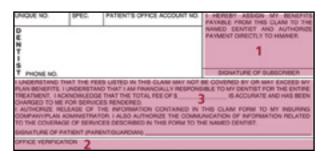

### Part 1: Dentist

Either you or your dentist can complete the patient information. Your dentist must complete the remaining information. Please ensure your dentist signs (signature #2) the form once he or she has completed this section.

If you choose to have payment sent directly to your dentist, you must sign where it states, "I hereby assign my benefits payable from this claim to the named dentist and authorize payment directly to him or her" (signature #1). If this area is not signed, you will receive the payment. You must, in all instances, sign where it states, "I understand that the fees listed in the claim may not be covered..." (signature #3).